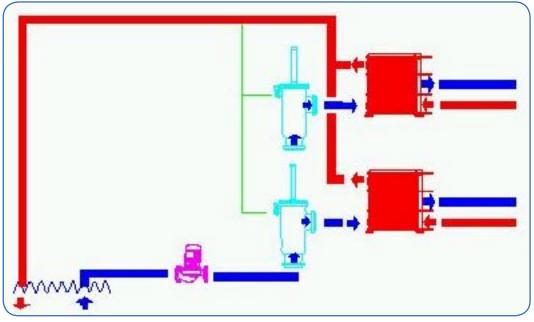

Δp: 4 kPa Design pressure: 90 psig

Serial Nr: 1051 and 1052

**SEAWATER** 

Schematic installation of two Bernoulli Filters protecting two PHEs from clogging.