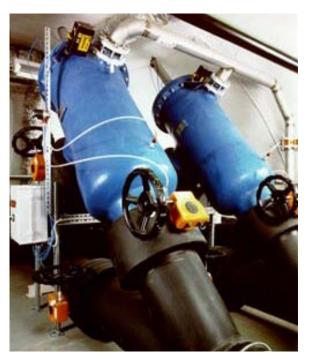

## Ministry of Foreign Affairs

Stockholm, Sweden

Two filters were installed in 1992 in the old vault under the Ministry of Foreign affairs in Stockholm. The customer chose Bernoulli Filters because they are pipe mounted and can be installed in any position. In this case the filters were installed at an angle due to the low ceiling.

## FACTS AND FIGURES

Customer: Ministry of Foreign Affairs Location: Stockholm Sweden

Application: Cooling water for government

building

Filter model: 2 x BSG 300
Filtration: 1.0 mm
Water type: Brackish water
Operating flow: 453 m³/h
Ap: 4 kPa